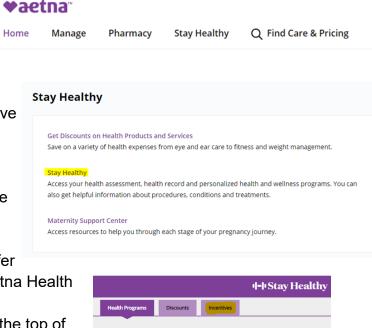

## Where to check your Aetna Health Promise credits?

Members will be able to track how many credits they have earned through

#### **Directions:**

- 1. Members will login to
- 2. Click on the Stay Healthy tab. Then click the second link, *Stay Healthy*.
- 3. Click on the *Incentive* tab.
- 4. There will be two options: Wellness Package Incentive and 2019 Wellness Incentive Program.
  - A. The Wellness Package Incentive will refer to the \$50 gift card employees and their dependent spouse can earn by completing the Health Assessment and Routine Well Adult Exam (see page 2)
  - B. The 2020 Wellness Incentive Program will refer to the 5 or 8 credits needed for the overall Aetna Health Promise Incentive.
- 5. If you click on 2020 Wellness Incentive Program, at the top of the page you will see the total points earned and all the programs will appear below. You will be able to click on each incentive programs to see the details of credits earned.

| Health Programs      | Discounts | Incentives                            |                         |
|----------------------|-----------|---------------------------------------|-------------------------|
| <b>*</b>             |           | *                                     |                         |
| Access your Health   | Dashboard | Access your Personal Health<br>Record | Health decision<br>Emmi |
| Take action to impre | ove your  | Take action to improve your           | Learn more ab           |